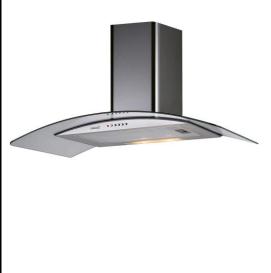

## **SPECIFICATION SHEET - appliances**

|                                | C                                                                                                                                                                  | Product Photo: |
|--------------------------------|--------------------------------------------------------------------------------------------------------------------------------------------------------------------|----------------|
| BRAND:                         | cata ${\mathbb C}$                                                                                                                                                 |                |
| ORIGIN:                        | SPAIN                                                                                                                                                              |                |
| SERIES:                        | C900                                                                                                                                                               |                |
| PRODUCT<br>DESCRIPTION:        | Glass decorative hood 900mm, with: - glass wing - metal filters - mechanical control panel - 3 speeds, 420M <sup>3</sup> /h max.extraction - 2 x 50w halogen lamps |                |
| MODEL No.                      | 0200.8206                                                                                                                                                          |                |
| FINISH/COLOUR:                 | Finish stainless steel                                                                                                                                             |                |
| DIMENSIONS:                    | 900 x 470 x 628mm                                                                                                                                                  |                |
| OPTIONAL<br>MATCHING<br>PARTS: |                                                                                                                                                                    |                |