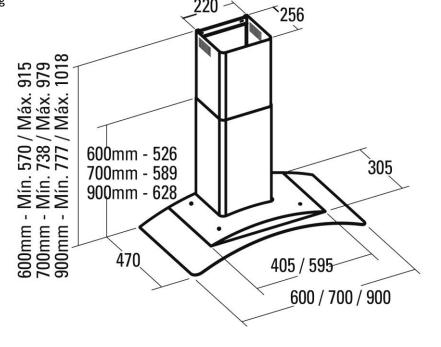

## **SPECIFICATION SHEET - appliances**

|                                | C                                                                                                                                                                  | Product Photo: |
|--------------------------------|--------------------------------------------------------------------------------------------------------------------------------------------------------------------|----------------|
| BRAND:                         | cata ${\mathbb C}$                                                                                                                                                 |                |
| ORIGIN:                        | SPAIN                                                                                                                                                              |                |
| SERIES:                        | C900                                                                                                                                                               |                |
| PRODUCT<br>DESCRIPTION:        | Glass decorative hood 900mm, with: - glass wing - metal filters - mechanical control panel - 3 speeds, 420M <sup>3</sup> /h max.extraction - 2 x 50w halogen lamps |                |
| MODEL No.                      | 0200.8206                                                                                                                                                          |                |
| FINISH/COLOUR:                 | Finish stainless steel                                                                                                                                             |                |
| DIMENSIONS:                    | 900 x 470 x 628mm                                                                                                                                                  |                |
| OPTIONAL<br>MATCHING<br>PARTS: |                                                                                                                                                                    |                |